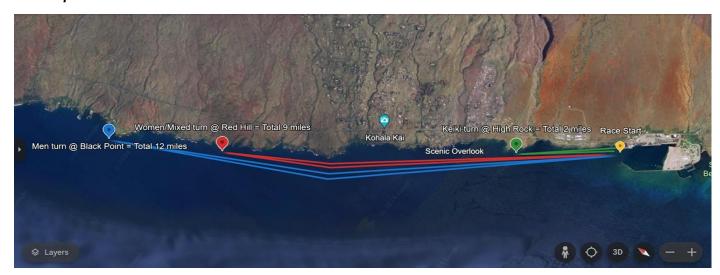

#### Race Map:

#### Unlimited

| Women | Men  |
|-------|------|
| Open  | Open |

Race Course and Start Times: Keiki Girls/Boys/Mixed: 2 miles, Women/Junior Girls/All Mixed: 9 miles, Men/Junior Boys: 12 miles

- ♦ Keiki Girls/Boys/Mixed Race: **8:00 a.m.** Start behind two flags. Proceed north, turn on the flag at High Rock. Proceed south towards the finish line, same as start of the race, 2 miles.
- Women/Junior Girls/All Mixed Race: 15-minutes after the completion of keiki race. Unlimited Start Time: 5-minutes AFTER non-koa & koa canoes. Start behind two flags. Proceed north, turn on the flag at Red Hill. Proceed south towards the finish line, same as start of the race, 9 miles.
- Men/Junior Boys Race: 15-minutes after the completion of the Women/Junior Girls/Mixed Race. Unlimited Start Time: 5-minutes AFTER non-koa & koa canoes. Start behind two flags. Proceed north, turn on the flag at Black Point. Proceed south towards the finish line, same as start of the race, 12 miles.